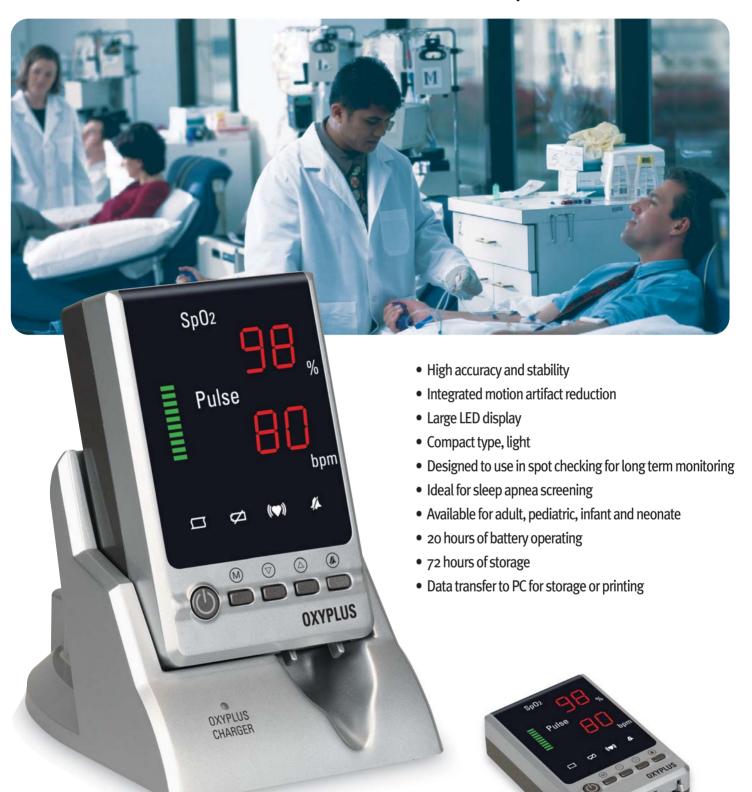

## **OXYPLUS**

## Versatile Small Table Top Pulse Oximeter

## **Model-OXYPLUS**

| Measuring range                            |   | 0-100%                                  |
|--------------------------------------------|---|-----------------------------------------|
| Accuracy                                   |   | ±1% (90-100%)                           |
|                                            |   | ±2%(80-89%)                             |
|                                            |   | ±3% (65-79%)                            |
|                                            |   | Unspecified (below 64%)                 |
| The upper limit for alarm                  |   | 36-100%, 1% step                        |
| The lower limit for alarm                  |   | 35-99%, 1% step                         |
| ■Pulse                                     |   |                                         |
| Measuring range                            |   | 25-500bpm                               |
| Accuracy                                   |   | ±1bpm or 1%                             |
| The upper limit for alarm                  |   | 26-500, 1bpm step                       |
| The lower limit for alarm                  |   | 25-499, 1bpm step                       |
| ■ Indicator                                |   |                                         |
| Oxygen saturation of red 7 segments, Pulse | 2 | Oxygen saturation, Pulse                |
| Green 10-Bar LED                           | 1 | Indicating pulse magnitude              |
| LED to indicate equipment state            | 4 |                                         |
| LED to indicate alarm warning              | 1 |                                         |
| <b>■Batteries</b>                          |   |                                         |
| External power                             |   | 100-240V 50/60Hz                        |
| Main body (input voltage)                  |   | +5V, 1.5A                               |
| <b>■</b> General Condition                 |   |                                         |
| Maximum consumption power                  |   | 20VA                                    |
| Weight                                     |   | 712g(main body + charger + batteries)   |
|                                            |   | 257g(main body + batteries)             |
|                                            |   | 455g(charger)                           |
| Operating temperature                      |   | +0°C to +50°C                           |
| Storage temperature                        |   | -20°C to 60°C                           |
| Humidity                                   |   | 10% to 95% noncondensing                |
| Battery specification                      |   | Ni-MH 4pcs(AA), internal (re-chargeable |
| Charging hours                             |   | 8 hours                                 |
| Battery operating time                     |   | 20 hours                                |